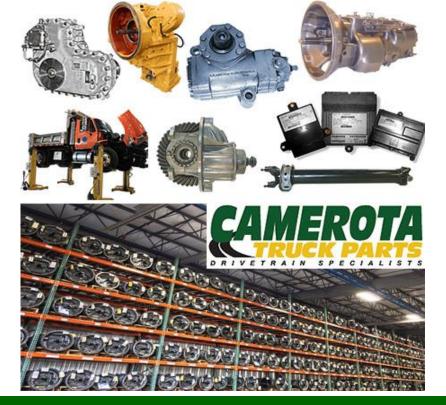

# **HISTORY & EXPERIENCE - Over 60 Years Experience & 8 Locations!**

Camerota Truck Parts was founded in 1960 and has become a leader in the truck drivetrain industry. They have 8 state-of-the-art facilities throughout the Northeast. They have a huge inventory of new & remanufactured transmissions, differentials, transfer cases, driveshafts, steering gears, electronics and other truck parts. They stock OEM parts for light duty to heavy duty trucks, including Ford, DANA, Meritor, Mack & other major brands. Their inventory includes over 20,000 drivetrain part numbers, aftermarket parts, off-highway parts, 4WD axles & more. They also provide online ordering. With their expertise and extensive inventory, Camerota can help reduce your down time. Camerota Truck Parts provides a warranty on all reman products. For your truck part needs, call or visit Camerota Truck Parts.

### **REMAN TRUCK PARTS:**

- Transmissions
- Differentials
- Electronics & Controls
- Steering Gears & Pumps
- Driveshafts
- Transfer Cases
- Off-Highway Parts

### PARTS – NEW & USED:

- Over 20,000 Drivetrain Part Numbers In Stock
- OEM Parts For Light To Heavy Duty Trucks, Including Ford, DANA, Meritor & Mack
- Aftermarket Parts
- 4WD Axles & Transfer Cases