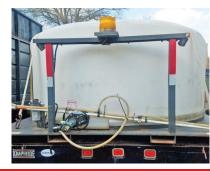

1999 INTERNATIONAL 2674. N14 460 HP, 18 SP, 20K F, 46K R With Lift Axle, 17' Beau-Roc Dump With Barn Door Gate, Low Miles On Prior In-Chassis, Call for Price

1100 GALLON FIBERGLASS TANK WITH SPRAYER SYSTEM. Multiple Uses, Mounted On A 1/2" Steel Plate For Easy Transfer, \$1,500. or BRO