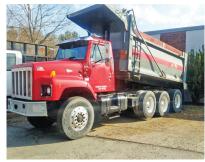

1999 INTERNATIONAL 2674. N14 460 HP, 18 SP, 20K F, 46K R With Lift Axle, 17' Beau-Roc Dump With Barn Door Gate, Low Miles On Prior In-Chassis, Call for Price

1100 GALLON FIBERGLASS TANK WITH SPRAYER SYSTEM. Multiple Uses, Mounted On A 1/2" Steel Plate For Easy Transfer, \$1,500. or BRO