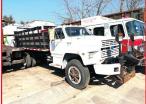

KOMATSU PC200 EXCAVATOR. Good Working Machine, \$30,000

**CONTAINER.** Several 50 Yard, 30 Yard, and 20 Yard, **\$2,500 And Up** 

1998 FORD F700 RACK BODY. Diesel, Automatic, Lift Gate, \$7,500

CAT 225 EXCAVATOR. Looks Rough, But A Good Running Machine, \$12,000