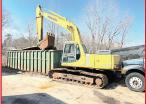

KOMATSU PC200 EXCAVATOR. Good Working Machine, \$30,000

**CONTAINER.** Several 50 Yard, 30 Yard, and 20 Yard, **\$2,500 And Up** 

1998 FORD F700 RACK BODY. Diesel, Automatic, Lift Gate, \$7,500

CAT 225 EXCAVATOR. Looks Rough, But A Good Running Machine, \$12,000