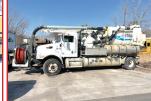

2010 PETERBILT 335 VAC TRUCK. Vactor 2100, 32,989 Miles, Cummins, Automatic

2005 BLUEBIRD 75 PASSENGER BUS. CAT Engine, Automatic, 62K Miles, Aluminum Wheels, Runs Good, **\$9,900** 

**1997 FIRE TRUCK E1.** Pumper, Two To Choose, Run Excellent, **\$14,000.** 