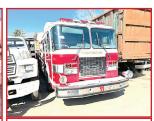

2010 PETERBILT 335 VAC TRUCK. Vactor 2100, 32,989 Miles, Cummins, Automatic

2005 BLUEBIRD 75 PASSENGER BUS. CAT Engine, Automatic, 62K Miles, Aluminum Wheels, Runs Good, **\$9,900** 

**1997 FIRE TRUCK E1.** Pumper, Two To Choose, Run Excellent, **\$14,000.** 