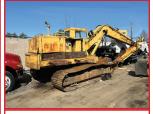

KOMATSU PC200 EXCAVATOR. Good Working Machine, \$30,000

**CONTAINER.** Several 50 Yard, 30 Yard, and 20 Yard, **\$2,500 And Up** 

1998 FORD F700 RACK BODY. Diesel, Automatic, Lift Gate, \$7,500

CAT 225 EXCAVATOR. Looks Rough, But A Good Running Machine, \$12,000