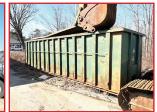

KOMATSU PC200 EXCAVATOR. Good Working Machine, \$30,000

**CONTAINER.** Several 50 Yard, 30 Yard, and 20 Yard, **\$2,500 And Up** 

1998 FORD F700 RACK BODY. Diesel, Automatic, Lift Gate, \$7,500

CAT 225 EXCAVATOR. Looks Rough, But A Good Running Machine, \$12,000