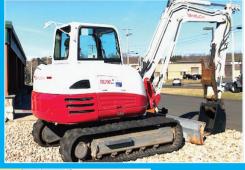

## SNO-WHITE Outdoor Power Equipment 860-747-2020

TAKEUCHI TB290
EXCAVATOR. Heat,
A/C, Radio, Back Up
Camera. 23 " Digging
Bucket W/ Grapple
Claw,
Blade Diesel Engine,
Excellent Condition,
1,148 Hours.
\$85,000 OBO.