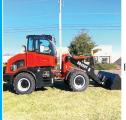

EVERUN ERT1500 MINI TELEHANDLER. 4WD, Heat, A/C, Radio, Perkins Euro Diesel Engine, Rear Wheel Steer. \$50,000.

EVERUN ER420 T WHEEL LOADER. Bucket And 10 Foot Pushed. Heat, A/C, Radio, Suspension Ride Seat, Cummins Turbo Diesel. Skid Steer Coupler. \$59,999.