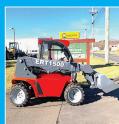

EVERUN ERT1500 MINI TELEHANDLER. 4WD, Heat, A/C, Radio, Perkins Euro Diesel Engine, Rear Wheel Steer. \$50,000.

EVERUN ER420 T WHEEL LOADER. Bucket And 10 Foot Pushed. Heat, A/C, Radio, Suspension Ride Seat, Cummins Turbo Diesel. Skid Steer Coupler. \$59,999.