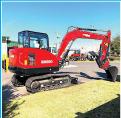

## SNO-WHITE Outdoor Power Equipment 860-747-2020

TAKEUCHI TB290
EXCAVATOR. Heat,
A/C, Radio, Back Up
Camera. 23 " Digging
Bucket W/ Grapple
Claw,
Blade Diesel Engine,
Excellent Condition,
1,148 Hours.
\$85,000 OBO.

EVERUN ERE35
EXCAVATOR.
Kubota Diesel
Engine, Hydraulic
Thumb, Heat, A/C,
Radio, Back Up
Camera.
\$49,999.

EVERUN ERS500 SKID STEER TRACK LOADER, Stand-On, Forks, Kubota Diesel Engine, Max Working Height 92.7 Inches, Max Dump Height 77.8 Inches, Bucket Capacity 5.3 Cubic Feet. \$25,000.

CRAWLER
EXCAVATOR.
Yanmar Diesel Engine,
Hydraulic Thumb, Heat,
A/C, Radio, Back Up
Camera, \$90,000.

EVERUN ERE60

EVERUN ER406 MINI LOADER. Yanmar Diesel Engine. 24.4 Up. Load Capacity 1320 Lbs, Net Weight 3,740 Lbs. Heat, A/C, Radio. \$35.000.