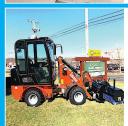

CRAWLER
EXCAVATOR.
Yanmar Diesel Engine,
Hydraulic Thumb, Heat,
A/C, Radio, Back Up
Camera, \$90,000.

EVERUN ERE60

EVERUN ER406 MINI LOADER. Yanmar Diesel Engine. 24.4 Up. Load Capacity 1320 Lbs, Net Weight 3,740 Lbs. Heat, A/C, Radio. \$35.000.