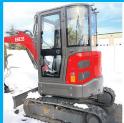

CRAWLER
EXCAVATOR.
Yanmar Diesel Engine,
Hydraulic Thumb, Heat,
A/C, Radio, Back Up
Camera, \$90,000.

EVERUN ERE60

EVERUN ER406 MINI LOADER. Yanmar Diesel Engine. 24.4 Up. Load Capacity 1320 Lbs, Net Weight 3,740 Lbs. Heat, A/C, Radio. \$35.000.