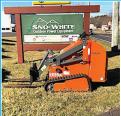

EVERUN ERE35
EXCAVATOR.
Kubota Diesel
Engine, Hydraulic
Thumb, Heat, A/C,
Radio, Back Up
Camera.
\$49,999.

EVERUN ERS500 SKID STEER TRACK LOADER, Stand-On, Forks, Kubota Diesel Engine, Max Working Height 92.7 Inches, Max Dump Height 77.8 Inches, Bucket Capacity 5.3 Cubic Feet. \$25,000.