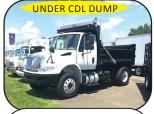

Diesel, Auto, 98K Miles 16' Van & Gate, **\$36,900** 

2017 IH 4300 UNDER CDL DUMP, Cummins Power, Allison Auto, Only 104K Miles, Brand New 5-7 Yard Dump Body, Auto Load Cover, Tow Plate, #108395, \$89,900