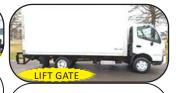

2022 ISUZU NRR, 19500 GVW, Diesel, Auto, ONLY 14K Miles, 16' Reefer Body With Gate, \$88,900

**2018 ISUZU NPR HD**, Gas Motor, Auto, 75K Miles, 16' Box With Gate, # 336697, \$39,900

2021 IH MV, Cummins, Allison, 26' Van Body With Gate, 163K Miles, \$58,900

26' Van Body With Gate, 162K Miles, \$53,900

2020 INTERNATIONAL MV CREW CAB, Cummins, Allision Auto, 24x102x109 Body, 176K

24x102x109 Body, 176K Miles, Clean Truck, Hard To Find #202566, \$57,900

**2019 HINO 155,** Diesel, Auto, 98K Miles,

Diesel, Auto, 98K Miles 16' Van & Gate, **\$36,900** 

2017 IH 4300 UNDER CDL DUMP, Cummins Power, Allison Auto, Only 104K Miles, Brand New 5-7 Yard Dump Body, Auto Load Cover, Tow Plate, #108395, \$89,900