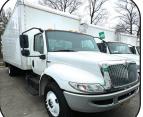

2022 ISUZU NRR, 19500 GVW, Diesel, Auto, ONLY 14K Miles, 16' Reefer Body With Gate, \$88,900

**2018 ISUZU NPR HD**, Gas Motor, Auto, 75K Miles, 16' Box With Gate, # 336697, \$39,900

2021 IH MV, Cummins, Allison, 26' Van Body With Gate, 163K Miles, \$58,900

26' Van Body With Gate, 162K Miles, \$53,900

2020 INTERNATIONAL MV CREW CAB, Cummins, Allision Auto, 24x102x109 Body, 176K

24x102x109 Body, 176K Miles, Clean Truck, Hard To Find #202566, \$57,900

**2019 HINO 155,** Diesel, Auto, 98K Miles,