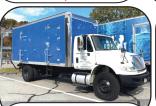

2022 ISUZU NRR, 19500 GVW, Diesel, Auto, ONLY 14K Miles, 16' Reefer Body With Gate, \$88,900

**2018 ISUZU NPR HD**, Gas Motor, Auto, 75K Miles, 16' Box With Gate, # 336697, \$39,900

2021 IH MV, Cummins, Allison, 26' Van Body With Gate, 163K Miles, \$58,900

26' Van Body With Gate, 162K Miles, \$53,900

2020 INTERNATIONAL MV CREW CAB, Cummins, Allision Auto, 24x102x109 Body, 176K

24x102x109 Body, 176K Miles, Clean Truck, Hard To Find #202566, \$57,900

**2019 HINO 155,** Diesel, Auto, 98K Miles,