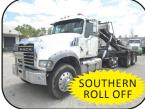

Tri Axle Dump. Cummins SX 505 HP, 8LL, Heavy Axles, 17.5' Steel Body, Ready TO Roll, \$155,900.

2017 MACK ROLL OFF. MP8 425HP, Allison 4500RDS, 298k miles, 75K lbs Galbreath Hoist, \$145,900

**2021 ISUZU NPR-XD**, Diesel, Auto, Only 93K Miles, 16000 GVW, 16' Box & Gate, Clean, #336700, **\$52,900** 