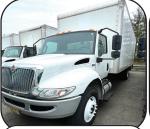

26' Van Body With Gate, 162K Miles, \$53,900

2020 INTERNATIONAL MV CREW CAB, Cummins, Allision Auto, 24x102x109 Body, 176K

24x102x109 Body, 176K Miles, Clean Truck, Hard To Find #202566, \$57,900

**2019 HINO 155,** Diesel, Auto, 98K Miles,