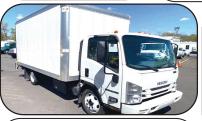

Tri Axle Dump. Cummins SX 505 HP, 8LL, Heavy Axles, 17.5' Steel Body, Ready TO Roll, \$155,900.

2017 MACK ROLL OFF. MP8 425HP, Allison 4500RDS, 298k miles, 75K lbs Galbreath Hoist, \$145,900

**2021 ISUZU NPR-XD**, Diesel, Auto, Only 93K Miles, 16000 GVW, 16' Box & Gate, Clean, #336700, **\$52,900** 