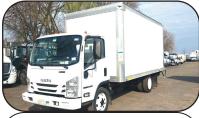

2022 ISUZU NRR, 19500 GVW, Diesel, Auto, ONLY 14K Miles, 16' Reefer Body With Gate, \$88,900

**2018 ISUZU NPR HD**, Gas Motor, Auto, 75K Miles, 16' Box With Gate, # 336697, \$39,900

2021 IH MV, Cummins, Allison, 26' Van Body With Gate, 163K Miles, \$58,900