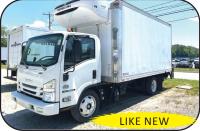

2022 ISUZU NRR, 19500 GVW, Diesel, Auto, ONLY 14K Miles, 16' Reefer Body With Gate, \$88,900

**2018 ISUZU NPR HD**, Gas Motor, Auto, 75K Miles, 16' Box With Gate, # 336697, \$39,900

2021 IH MV, Cummins, Allison, 26' Van Body With Gate, 163K Miles, \$58,900