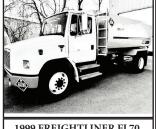

1999 FREIGHTLINER FL70. 2700 Gal Tank, CAT 3126, 6 Speed, 116,711 Miles, LC Meter M Series 2", Hannay Reel, Bikini Style Tank, \$19,000

2016 F750 FLATBED BODY.
5 Available, Diesel, Automatic, 33,000 GVW, Very Good Condition, 107,000 to 148,000 Miles, \$33,000 Each