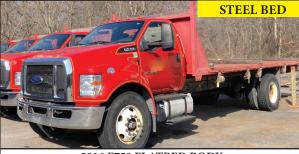

1999 FREIGHTLINER FL70. 2700 Gal Tank, CAT 3126, 6 Speed, 116,711 Miles, LC Meter M Series 2", Hannay Reel, Bikini Style Tank, \$19,000

2016 F750 FLATBED BODY.
5 Available, Diesel, Automatic, 33,000 GVW, Very Good Condition, 107,000 to 148,000 Miles, \$33,000 Each