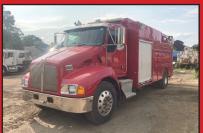

CAT D4H HIGH TRACK DOZER. GOOD BOTTOM, REPACKED CYLINDERS, NEW CUTTING EDGE. \$27,500

2006 KENWORTH T300 AUTO TRANS, CAT MOTOR, 350K MILES, A/C, BACK UP CAM, MECHANIC BODY WITH GREASER, PTO AIR COMPRESSOR, DIESEL MOTOR, HYD AND WASTE OIL TANKS, 3203PRX AUTO CRANE, \$117,500