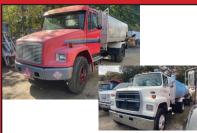

(1)1993 FREIGHTLINER FL 70 & (1) 1993 FORD L8000 FUEL TRUCKS. METERS AND HOSE REELS, WOULD MAKE GREAT WATER TRUCKS. \$9750 EACH

2002 KENWORTH T300 CAB AND CHASSIS, AIR RIDE, 6 SPEED, **CUMMINS ENGINE. \$17,500** 