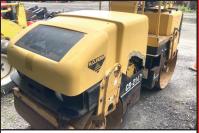

CAT CB214D DOUBLE DRUM ROLLER, CLOCK READS 1861HRS, 13,500

(2) 2022 IZUZU NRR CAR CARRIER TILT BODY, IZUZU DIESEL ENGINES, JUST OVER 50K MILES, AUTO TRANS, SUPER CLEAN TRUCKS, \$67,500

2020 AVANT 635 OPTI-DRIVE WITH GRAPPLE AND BLADE1062 HOURS ONE OWNER, \$42,500