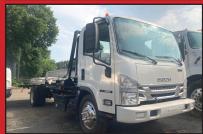

CAT CB214D DOUBLE DRUM ROLLER, CLOCK READS 1861HRS, 13,500

(2) 2022 IZUZU NRR CAR CARRIER TILT BODY, IZUZU DIESEL ENGINES, JUST OVER 50K MILES, AUTO TRANS, SUPER CLEAN TRUCKS, \$67,500

2020 AVANT 635 OPTI-DRIVE WITH GRAPPLE AND BLADE1062 HOURS ONE OWNER, \$42,500