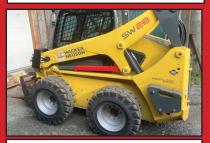

2016 WACKER NEUSON SW28 SKID STEER, LIKE NEW, VERY LOW HOURS, GP BUCKET HIGH FLOW, FERTILIZER EDITION. \$47,500

2000 SIMPLICITY 6 x 20 INCLINE TRIPLE SCREEN TANDEM CHASSIS. Very Good Condition, Used For Small Aggregate Only, \$95,000