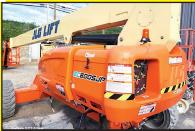

JLG EC600SJP MAN LIFT. New, 4WD, All Terrain, 500 lbs Capacity, Electric Powered, 60 Ft. Height, 8' Basket, 27 Hours, \$119,000

**2024 TYM T754 TRACTOR/LOADER.** 74 HP, 4WD, 83" QA Bucket, Zero Hours **\$44,000.** 