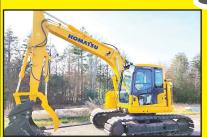

## McDonough Equipment Sales 978-375-7001

2020 KOMATSU PC138US-11 EXCAVATOR. Hydraulic Thumb, Coupler Plumbed, Zero Swing, Heat, AC, Steel Tracks w/ Rubber Pad Inserts. 2,107 Hours \$129,000

2019 BOBCAT T870 SKID STEER. Hi Flow, Heated Seat, AC, Rear Camera, Joysticks, Forks & 86" Bucket, 1,491 Hours, \$65,000