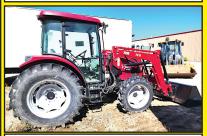

JLG EC600SJP MAN LIFT. New, 4WD, All Terrain, 500 lbs Capacity, Electric Powered, 60 Ft. Height, 8' Basket, 27 Hours, \$119,000

**2024 TYM T754 TRACTOR/LOADER.** 74 HP, 4WD, 83" QA Bucket, Zero Hours **\$44,000.** 