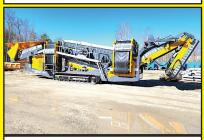

2015 DOOSAN DX140 LCR. Plumbed, Coupler, Active Thumb, Blade Like New, 3000 Hours, \$78,000

BARFORD SR165 SCREENER/SCALPER. Triple Deck, 5'X16' Scalper Screener, Brand New, \$295,000.