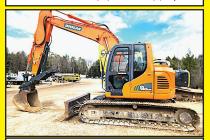

2015 DOOSAN DX140 LCR. Plumbed, Coupler, Active Thumb, Blade Like New, 3000 Hours, \$78,000

BARFORD SR165 SCREENER/SCALPER. Triple Deck, 5'X16' Scalper Screener, Brand New, \$295,000.