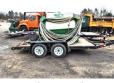

NEW Golden Mountain Storage Buildings 20' X 40' X 6.6' = \$3,000 20' X 30' X 12' = \$3,000

**NEW J Bar Brush** Cutter. 6 Ft \$2,000

NEW BUSH HOG. Brush Cutter, 5 Ft, \$3,000

**Utility Trailer** with Easy Lawn Hydroseeder. Tandem axle, poly Tank. \$5,000