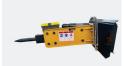

Argotk Hammer 680. Skid Steer Concrete Breaker Attachment, Drilling Tools, Hydraulic Hammer Mini Excavator, Fine Hydraulic Breaker, 2.7" Chisel, \$2400.

**2017 Atlas Copco V5+.** Kubota 2482-D2, 2 cyl, 8277 hours, DSL, LED Lights \$5,500. Genie TML-4000N 28' mast height, 2695 hours, 14 hp Deutz Diesel, Ball hitch, Jack Stand, Operating weight 1905 lbs. \$4,000