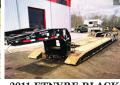

TENNANT 8610 SWEEPER & SCRUBBER. Propane, Ride On Floor Sweeper & Scrubber, 2,406 Hours, \$5,000

**NEW Buvers** Dumperdogg. 8' Steel Dump Insert, 2 Cubic Yards, 3 Ton Capacity \$5,000

2011 ETNYRE BLACK HAWK, 55 Ton Non Ground Bearing. 26' Well. Air Ride. With Rear Lift. \$45,000 FIRM