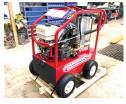

2000 JD 240. 53 Hp, 2149 Hours, 2 Speed, 70" Bucket, \$17,500

2022 Easy Clean Magnum 4000 Series. Hot water Pressure Washer, \$3,000

Ingersoll Rand DD23. Vibratory Roller, 40" Drum, New Paint, Runs Great, Duetz Engine \$5,500