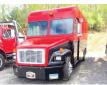

FREIGHTLINER, 3126 CAT Engine, 190 Hp, 5 Speed Eaton, Onan Generator, Rotary Driven Air Compressor, 11x22.5 Aluminum Wheels, Former Municipality Gas Service Truck, Only 8000 Miles, \$17,500.

TIFFIN PALFINGER PW 250 TRUCK CRANE. Complete Ready To Mount On Truck. Good Working Condition, \$5,000