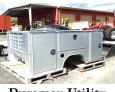

Call for quote today! Many vendors for any part you may need!

\$899. -New 66" - 72" Buckets \$999.

**Duramax Utility** Body. Great condition. Almost new \$4000.

New Trojan **Excavator Buckets.** 18" - 72" \$2,500 to \$7,000