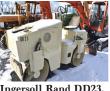

2000 JD 240. 53 Hp, 2149 Hours, 2 Speed, 70" Bucket, \$17,500

2022 Easy Clean Magnum 4000 Series. Hot water Pressure Washer, \$3,000

Ingersoll Rand DD23. Vibratory Roller, 40" Drum, New Paint, Runs Great, Duetz Engine \$5,500