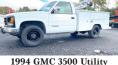

2000 Freightliner FL70 Aerial Lift Truck, 270HP Cat Diesel, Automatic. Excellent Shape. 85k Miles. \$25,000

Truck. Title, 143,408 Miles, Heat, Air, Radio, Trailer Brake Controller. 2wd, 8' Utility Body. Auto Trans. 6.51 GM Turbo Diesel, 245/75r16 Tires, Front GAWR, 3800 Lbs. Great Shape! \$8,500