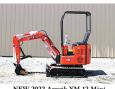

NEW 2022 Argotk YM-12 Mini Excavator. Open station w/ canopy. Aux hvd. 15" bucket w 65" max dig depth. 583 lb digging bucket capacity.72" dump height. Rubber tracks. Fixed thumb w/ 3 positions. 1829 lb operating weight. 220 lb counterweight. Gas Engine Qty= 1,Electric Qty= 1 \$13,000