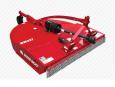

NEW Golden Mountain Storage Buildings 20' X 40' X 6.6' = \$3,000 20' X 30' X 12' = \$3,000

**NEW J Bar Brush** Cutter. 6 Ft \$2,000

NEW BUSH HOG. Brush Cutter, 5 Ft, \$3,000

**Utility Trailer** with Easy Lawn Hydroseeder. Tandem axle, poly Tank. \$5,000