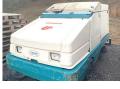

TENNANT 8610 SWEEPER & SCRUBBER. Propane, Ride On Floor Sweeper & Scrubber, 2,406 Hours, \$5,000

**NEW Buvers** Dumperdogg. 8' Steel Dump Insert, 2 Cubic Yards, 3 Ton Capacity \$5,000

2011 ETNYRE BLACK HAWK, 55 Ton Non Ground Bearing. 26' Well. Air Ride. With Rear Lift. \$45,000 FIRM