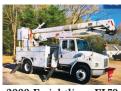

FREIGHTLINER, 3126 CAT Engine, 190 Hp, 5 Speed Eaton, Onan Generator, Rotary Driven Air Compressor, 11x22.5 Aluminum Wheels, Former Municipality Gas Service Truck, Only 8000 Miles, \$17,500.

TIFFIN PALFINGER PW 250 TRUCK CRANE. Complete Ready To Mount On Truck. Good Working Condition, \$5,000