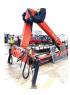

FREIGHTLINER, 3126 CAT Engine, 190 Hp, 5 Speed Eaton, Onan Generator, Rotary Driven Air Compressor, 11x22.5 Aluminum Wheels, Former Municipality Gas Service Truck, Only 8000 Miles, \$17,500.

TIFFIN PALFINGER PW 250 TRUCK CRANE. Complete Ready To Mount On Truck. Good Working Condition, \$5,000