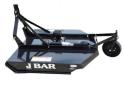

NEW Golden Mountain Storage Buildings 20' X 40' X 6.6' = \$3,000 20' X 30' X 12' = \$3,000

**NEW J Bar Brush** Cutter. 6 Ft \$2,000

NEW BUSH HOG. Brush Cutter, 5 Ft, \$3,000

**Utility Trailer** with Easy Lawn Hydroseeder. Tandem axle, poly Tank. \$5,000