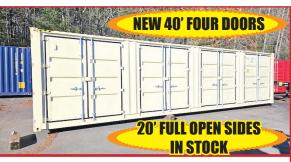

(TWO) Light Grey, (TWO) Beige – 40' One Trip Containers. 4 Side Doors. IN STOCK

(TWO) Light Grey- 40' One Trip High Cube Containers. 2 Large Side Doors.

VISIT - WWW.JPRIVARD.COM - Family Owned - 1995