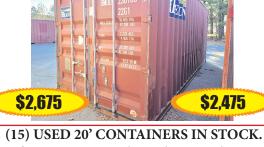

Light Grey & Beige. \$3,600 - \$3,900
(3) NEW One Trip 20' Standard, Double Doors. \$4,500.

(2) NEW One Trip 20' Standard, Double Doors. \$4, (2) NEW One Trip 20' High Cube. \$4,500.

(15) USED 20' CONTAINERS IN STOCK.
These Are In Good Condition and Our
Shop Has Made These doors Work Good.
All Containers Are Dry. Tilt Bed Delivery
Available. Sales Tax Applies To All Sales
Delivered In Mass