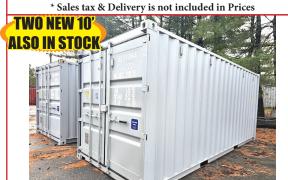

Light Grey & Beige. \$3,600 - \$3,900
(3) NEW One Trip 20' Standard, Double Doors. \$4,500.

(2) NEW One Trip 20' Standard, Double Doors. \$4, (2) NEW One Trip 20' High Cube. \$4,500.

(15) USED 20' CONTAINERS IN STOCK.
These Are In Good Condition and Our
Shop Has Made These doors Work Good.
All Containers Are Dry. Tilt Bed Delivery
Available. Sales Tax Applies To All Sales
Delivered In Mass