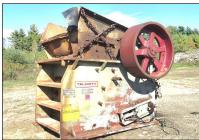

**1982 LINKBELT RTC8060 CRANE.** 60 Ton, 2 Winches, Cummins Power, 29.5 X 25 Tires, Recent Inspection, **Call For More Information**.

**TELESMITH 3042 CRUSHER.** With New Die Jaws. **Call For More Information.** 