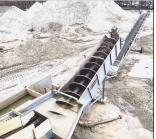

KOBELCO JAW. Size 30/42, 3 Axle Carrier, 125HP
Jaw Motor, Jaw Dies New, Hyd Feeder, Pump
Driven By 40 HP Electric Motor, Hyd Legs, On-Board
Switchgear, 42"×35' Jump Conveyor, Nordberg/Metso
HP300 Closed Circuity Cone Plant, 300 HP Motor,
Hyd Adjust, 6x20' 3 Deck Screen, 3 Axle Carrier, Hyd
Legs, CAT Generator 800KW 3412E Model, 6x16'
Wash Plant, Skid Mounted, Diester 6×16 Incline
Screen. Call For More Information.

## 3042 JAW CRUSHER, HP300 CONE-CLOSED CIRCUIT, DIESTER WASHPLANT, CONVEYORS, GENERATORS WILL SELL SEPARATELY OR AS A WHOLE PLANT