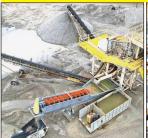

KOBELCO JAW. Size 30/42, 3 Axle Carrier, 125HP
Jaw Motor, Jaw Dies New, Hyd Feeder, Pump
Driven By 40 HP Electric Motor, Hyd Legs, On-Board
Switchgear, 42"×35' Jump Conveyor, Nordberg/Metso
HP300 Closed Circuity Cone Plant, 300 HP Motor,
Hyd Adjust, 6x20' 3 Deck Screen, 3 Axle Carrier, Hyd
Legs, CAT Generator 800KW 3412E Model, 6x16'
Wash Plant, Skid Mounted, Diester 6×16 Incline
Screen. Call For More Information.

## 3042 JAW CRUSHER, HP300 CONE-CLOSED CIRCUIT, DIESTER WASHPLANT, CONVEYORS, GENERATORS WILL SELL SEPARATELY OR AS A WHOLE PLANT