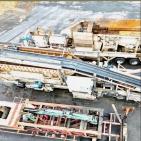

KOBELCO JAW. Size 30/42, 3 Axle Carrier, 125HP
Jaw Motor, Jaw Dies New, Hyd Feeder, Pump
Driven By 40 HP Electric Motor, Hyd Legs, On-Board
Switchgear, 42"×35' Jump Conveyor, Nordberg/Metso
HP300 Closed Circuity Cone Plant, 300 HP Motor,
Hyd Adjust, 6x20' 3 Deck Screen, 3 Axle Carrier, Hyd
Legs, CAT Generator 800KW 3412E Model, 6x16'
Wash Plant, Skid Mounted, Diester 6×16 Incline
Screen. Call For More Information.

## 3042 JAW CRUSHER, HP300 CONE-CLOSED CIRCUIT, DIESTER WASHPLANT, CONVEYORS, GENERATORS WILL SELL SEPARATELY OR AS A WHOLE PLANT