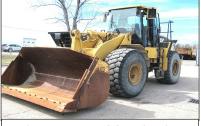

2004 CATERPILLAR 966G SERIES II LOADER. 26.5 X 25 Radial Tires, Rebuilt Bucket, Recent Motor, Weigh Scale, Call For More Information.

2019 FONTAINE 53 – 90. Tri Axle, Air Ride, Slider, Like New Condition, Southern Trailer, No Rust. 3 Available To Choose From Ranging From 2019 To 2016 Call For More Information.