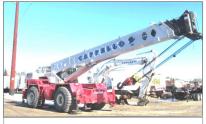

**1982 LINKBELT RTC8060 CRANE.** 60 Ton, 2 Winches, Cummins Power, 29.5 X 25 Tires, Recent Inspection, **Call For More Information**.

**TELESMITH 3042 CRUSHER.** With New Die Jaws. **Call For More Information.** 