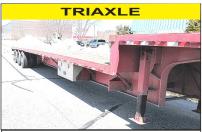

1994 FONTAINE 70 TON TRI AXLE. 26' Beam Trailer With Removable Gooseneck, Air Ride, Air Brakes, Hyd Removable Gooseneck, Gooseneck Extension, Tandem Axle Pin On Booster, Plumbed For Booster Axle, 46" Usable Deck Width, 275/70R 22.5 Tires, Currently Located In Northeast MD. Call For More Information.