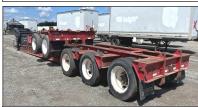

1994 FONTAINE 70 TON TRI AXLE. 26' Beam Trailer With Removable Gooseneck, Air Ride, Air Brakes, Hyd Removable Gooseneck, Gooseneck Extension, Tandem Axle Pin On Booster, Plumbed For Booster Axle, 46" Usable Deck Width, 275/70R 22.5 Tires, Currently Located In Northeast MD. Call For More Information.