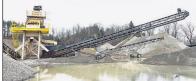

KOBELCO JAW. Size 30/42, 3 Axle Carrier, 125HP
Jaw Motor, Jaw Dies New, Hyd Feeder, Pump
Driven By 40 HP Electric Motor, Hyd Legs, On-Board
Switchgear, 42"×35' Jump Conveyor, Nordberg/Metso
HP300 Closed Circuity Cone Plant, 300 HP Motor,
Hyd Adjust, 6x20' 3 Deck Screen, 3 Axle Carrier, Hyd
Legs, CAT Generator 800KW 3412E Model, 6x16'
Wash Plant, Skid Mounted, Diester 6×16 Incline
Screen. Call For More Information.

## 3042 JAW CRUSHER, HP300 CONE-CLOSED CIRCUIT, DIESTER WASHPLANT, CONVEYORS, GENERATORS WILL SELL SEPARATELY OR AS A WHOLE PLANT