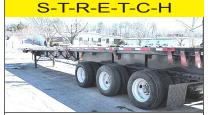

2005 MACK CH613.
Cab And Chassis, 427 HP, 18 Speed,
44 Rears, 200 Series Carriers, Wet System.
Call For More Information.

2016 GREAT DANE 53' X 102" DROP DECK. Tri Axle, Air Ride, Lift On Rear Axle, Excellent Condition, Southern Trailer, No Rust, Call For More Information. Call For More Information.