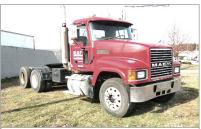

2005 MACK CH613.
Cab And Chassis, 427 HP, 18 Speed,
44 Rears, 200 Series Carriers, Wet System.
Call For More Information.

2016 GREAT DANE 53' X 102" DROP DECK. Tri Axle, Air Ride, Lift On Rear Axle, Excellent Condition, Southern Trailer, No Rust, Call For More Information. Call For More Information.