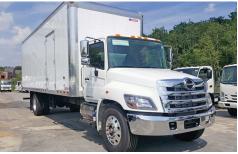

2020 Hino 268A. Air Brake, Air Ride, Aluminum Wheels. Chrome Bumper. 26' Morgan Van Body. 103" High and 102" Wide with a Curbside Door and 2 Rows of E-Track! Stk#9527.