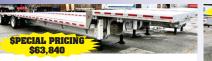

2024 EXTREME 48' X 102" STEP DECK ALL ALUMINUM FLATEBED TRAILER: 10' Upper Deck, 38' Lower Deck, Sliding Front Axle, 8,700 Lbs.

2024 EXTREME MODEL XP55 48' x 102" ALUMINUM FLATBED TRAILER: Galvanized Kingpin Plate & Suspension, 7800 Lbs