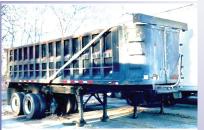

www.ConsolidatedTruckEquipment.com 1727 FALL RIVER AVE, (RT.6) NEAR SEEKONK SPEEDWAY SEEKONK, MA

2025 MAC 26' STEEL DUMP TRAILERS: Hi-Lift Gate, 24.5 Tires On Aluminum Rims, 60,000 LB Center Point Suspension, Electric Load Cover, Body All ¼" Hardox, Trades Accepted, No Wives, Girlfriends or Kids- We Have Enough!) Call For Special Pricing.