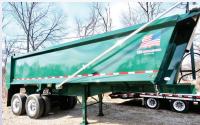

2025 MAC 28' ALUMINUM DUMP TRAILER: 8 ALUMINUM RIMS, ALUMINUM FRAME, AIR RIDE, ½ PLASTIC LINER, ROLL-RITE TARP. CALL FOR PRICE.

2000 Benson 30' x 72" side Demo Scrap Steel Dump Trailer: New piston,11x 24.5 Tires
@ 95%, New king pin plate, center point suspension, new brakes, Hard Ox Body
installed 2017.Electric Tarp. Rarely used. Very good condition. Ready to work. \$42,500.00