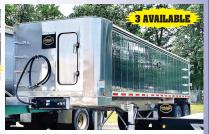

2024 EXTREME 48' X 102" STEP DECK ALL ALUMINUM FLATEBED TRAILER: 10' Upper Deck, 38' Lower Deck, Sliding Front Axle, 8,700 Lbs.

2024 EXTREME MODEL XP55 48' x 102" ALUMINUM FLATBED TRAILER: Galvanized Kingpin Plate & Suspension, 7800 Lbs