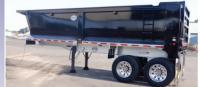

2025 MAC 28' ALUMINUM DUMP TRAILER: 8 ALUMINUM RIMS, ALUMINUM FRAME, AIR RIDE, ½ PLASTIC LINER, ROLL-RITE TARP. CALL FOR PRICE.

2000 Benson 30' x 72" side Demo Scrap Steel Dump Trailer: New piston,11x 24.5 Tires
@ 95%, New king pin plate, center point suspension, new brakes, Hard Ox Body
installed 2017.Electric Tarp. Rarely used. Very good condition. Ready to work. \$42,500.00