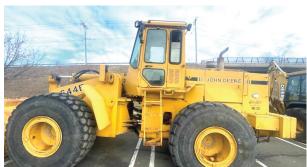

2019 VOLVO L70H, 175 HRS, C/W Q/C 98" (2.9YD) Bucket, 14' Q/C Pro Tech Snow Pusher, Aux Hyd, AC, Backup Camera, 10 Mo Left On Emissions Extended Warr, Like New, Asking \$190,000

1989 JOHN DEERE 644E Wheel Loader, Asking \$35,000

1988 JOHN DEERE 644E Wheel Loader Asking \$35,000

2021 CAM SUPERLINE TILT DECK TRAILER 80"x 18' x 6' Deck 13'8" Tilt, 8 Ton Load Capacity. Asking \$16,000

2003 JOHN DEERE 710G, 6,055 HRS, C/W 8' (1.87YD) Bucket, Enclosed Cab, Wain Roy Q/C W/ 24" Digging Bucket, Hyd Thumb, Very Clean, Asking \$60,000