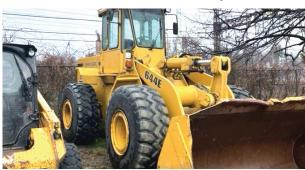

2019 VOLVO L70H, 175 HRS, C/W Q/C 98" (2.9YD) Bucket, 14' Q/C Pro Tech Snow Pusher, Aux Hyd, AC, Backup Camera, 10 Mo Left On Emissions Extended Warr, Like New, Asking \$190,000

1989 JOHN DEERE 644E Wheel Loader, Asking \$35,000

1988 JOHN DEERE 644E Wheel Loader Asking \$35,000

2021 CAM SUPERLINE TILT DECK TRAILER 80"x 18' x 6' Deck 13'8" Tilt, 8 Ton Load Capacity. Asking \$16,000

2003 JOHN DEERE 710G, 6,055 HRS, C/W 8' (1.87YD) Bucket, Enclosed Cab, Wain Roy Q/C W/ 24" Digging Bucket, Hyd Thumb, Very Clean, Asking \$60,000