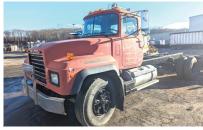

(2) Athey Mobile M-9D Sweeper Trucks: 1996: 8,300 Hours, Mostly Assembled, Runs.1997: In Middle Of Refurbish Project. Have All Parts To Assemble. They Come As A Package, Asking \$19,000.

2003 MACK RD690P, 320,000 Miles, Needs Exhaust. Truck Runs Very Good. Asking \$19,000