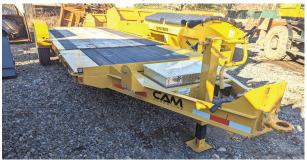

1988 JOHN DEERE 644E Wheel Loader Asking \$35,000

2021 CAM SUPERLINE TILT DECK TRAILER 80"x 18' x 6' Deck 13'8" Tilt, 8 Ton Load Capacity. Asking \$16,000

2003 JOHN DEERE 710G, 6,055 HRS, C/W 8' (1.87YD) Bucket, Enclosed Cab, Wain Roy Q/C W/ 24" Digging Bucket, Hyd Thumb, Very Clean, Asking \$60,000