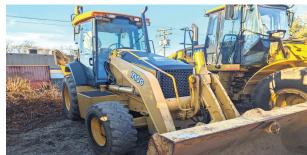

2019 VOLVO L70H, 175 HRS, C/W Q/C 98" (2.9YD) Bucket, 14' Q/C Pro Tech Snow Pusher, Aux Hyd, AC, Backup Camera, 10 Mo Left On Emissions Extended Warr, Like New, Asking \$190,000

1989 JOHN DEERE 644E Wheel Loader, Asking \$35,000