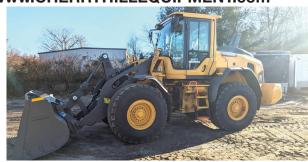

2019 VOLVO L70H, 175 HRS, C/W Q/C 98" (2.9YD) Bucket, 14' Q/C Pro Tech Snow Pusher, Aux Hyd, AC, Backup Camera, 10 Mo Left On Emissions Extended Warr, Like New, Asking \$190,000

1989 JOHN DEERE 644E Wheel Loader, Asking \$35,000