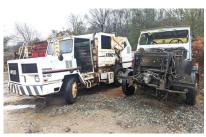

(2) Athey Mobile M-9D Sweeper Trucks: 1996: 8,300 Hours, Mostly Assembled, Runs.1997: In Middle Of Refurbish Project. Have All Parts To Assemble. They Come As A Package, Asking \$19,000.

2003 MACK RD690P, 320,000 Miles, Needs Exhaust. Truck Runs Very Good. Asking \$19,000