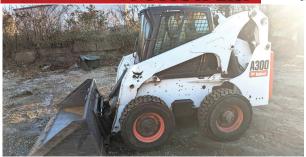

## Cherry Hill Construction Co., Inc 51 Ciro Road – North Branford, CT 203-488-7929 www.CHERRYHILLEQUIPMENT.com

2011 BOBCAT A300, 493 HRS, C/W Q/C 88" Bucket, HI-FLOW AUX HYD, All Wheel Steer. ASKING \$45,000. Other Attachments Available. Not Included In Price