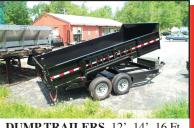

**CUSTOM SPECIALIST** 

**DUMP TRAILERS.** 12', 14', 16 Ft. Twin Piston, Powder Coat, Ramps, Battery, Ready To Go

MOTIONLATCH TECHNOLOGY, One-Hand, One-Motion Drawer Pull. Dual Latches Keep Drawers Closed During Transit.