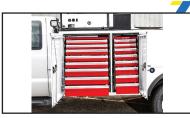

**CUSTOM SPECIALIST** 

**DUMP TRAILERS.** 12', 14', 16 Ft. Twin Piston, Powder Coat, Ramps, Battery, Ready To Go

MOTIONLATCH TECHNOLOGY, One-Hand, One-Motion Drawer Pull. Dual Latches Keep Drawers Closed During Transit.

**Divider-Holder Tabs Will Accommodate** A Wide Range Metal Dividers

7 TON EQUIPMENT TRAILER. 20' Power Tilt, Tandem Axle, USA Made Also Aluminum Trailers

**Drawer Tool Organizers - CTECH Storage Solutions** 