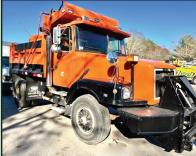

**1994 VOLVO WG 10' DUMP BODY W/11' HYWAY** PLOW: HEAVY GVW. 3306 CAT DIESEL, NO ELECTRONICS. VERY. VERY GOOD CONDITION CALL.

2009 BLUE BIRD 73 PASSENGER BUS: CUMMINS DIESEL. AUTOMATIC. EXCEPTIONALLY CLEAN INTERIOR. CALL