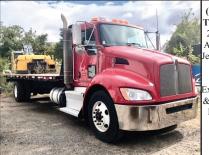

TRUCK SALES **BIG WHEEL** HEAVY DUTY TOWING AND RECOVERY

(2) 2015 KENWORTH T370's. PX-90 Cummins. 270 HP, 300 RDS Auto, AC, Air Brakes, 28' Steel Jerr-Dan 20.000 LB Ramp Bodies, 12K Ramsey Hydraulic Winches, Excellent Condition Inside & Out, Factory Set Up To Be Able To Add Wheel Lifts. **Call For Complete** Details.